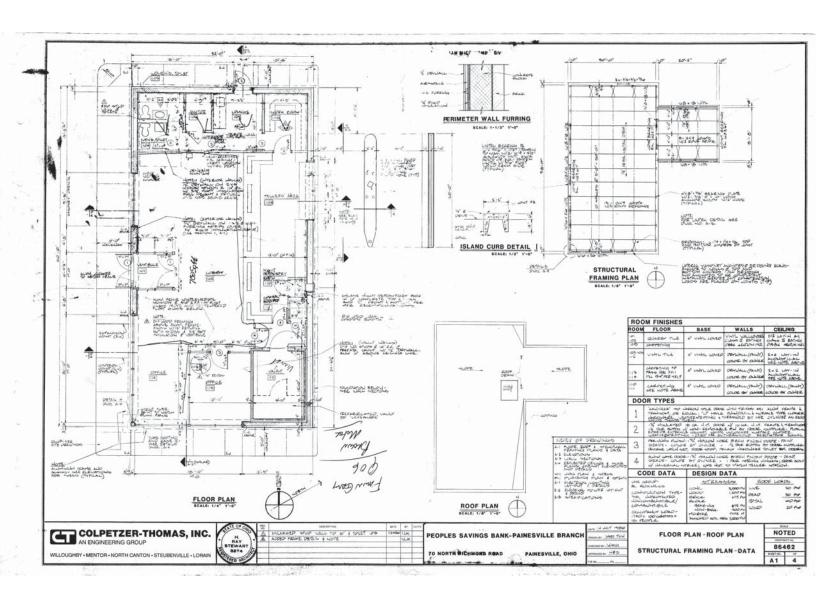

## 70 Richmond Street Painesville, Ohio

Approximately 1,920 sf available on .3429 acres

**Description:** The freestanding bank building sits on the NE corner of Richmond and E. Erie (Route 20), adjacent to Taco Bell and across from Arby's. The property sits at a light with two (2) drive thru lanes. Its roughly .7 miles to the Rt 2 entrance and 1.8 miles to Giant Eagle. **Nearby Tenants:** Walgreens, Family Dollar, Dollar Tree, Dollar General, Chipotle,