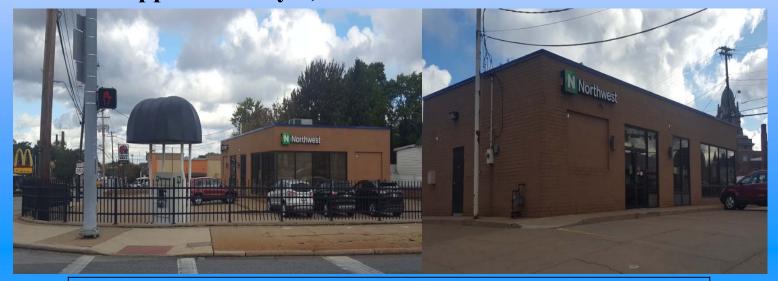

## 70 Richmond Street Painesville, Ohio

Approximately 1,920 sf available on .3429 acres

**Description:** The freestanding bank building sits on the NE corner of Richmond and E. Erie (Route 20), adjacent to Taco Bell and across from Arby's. The property sits at a light with two (2) drive thru lanes. Its roughly .7 miles to the Rt 2 entrance and 1.8 miles to Giant Eagle. **Nearby Tenants:** Walgreens, Family Dollar, Dollar Tree, Dollar General, Chipotle,

McDonald's, Dunkin Donuts, Mr. Hero, Domino's Pizza, Georgio's Pizza, etc.